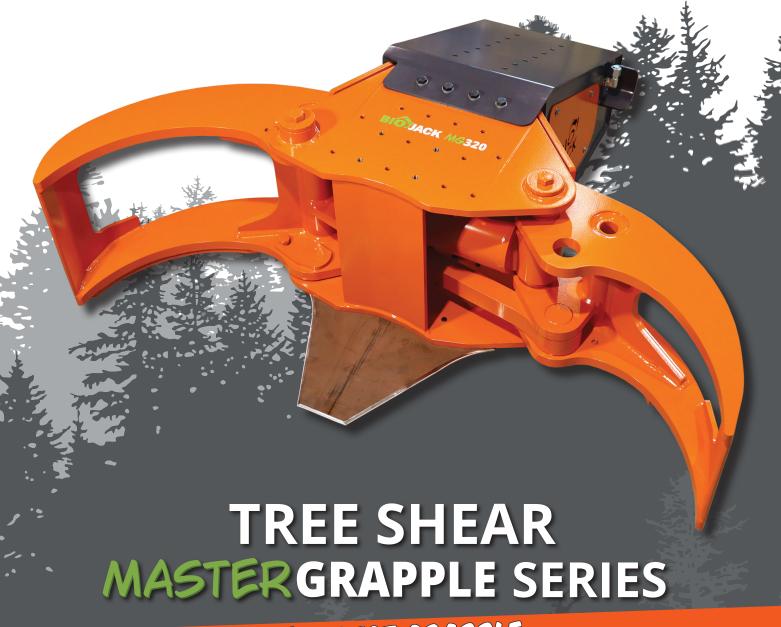

## BIOJACK<sup>®</sup> MG320

WIDEST GRAPPLE MAX OPENING 170 CM

✓ SHEAR CUT Ø32 CM WITH A STRONG CYLINDER

√ TOUGH STRUCTURE EXCAVATORS 10 - 25 T

The MASTERGRAPPLE is guaranteed for up to 25 ton **excavators** and can cover a large range of machines, thanks to a robust structure, while being a light weight.

A wide opening of 170 cm is the greatest advantage of this series, enabling the collection of a large amount of stems in **one single cut**, or for actually using the grapple for loading.

The MG320 knife is removable in less than 1 minute, easy to fit in and out.