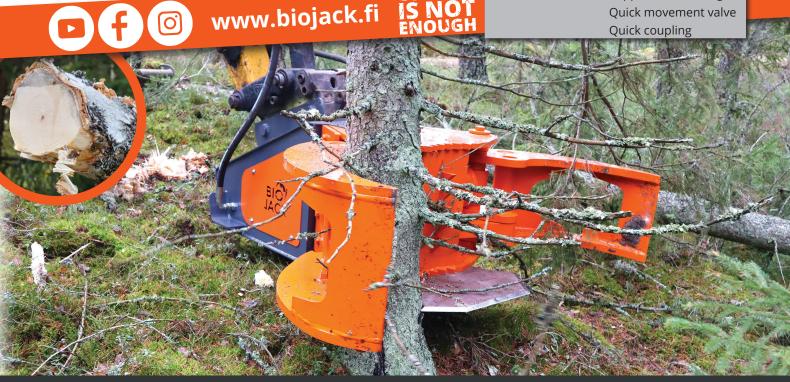

The grapple is highly modular, meant for efficient energy wood harvesting, roadside clearing, and similar forestry and landscaping tasks.

Biojack grapples are durable and sturdy, manufactured in Finland, from top quality materials. All our products are userfriendly, easy and fast to use instinctively, and can be customized according to your needs, so you can simply focus on your work.