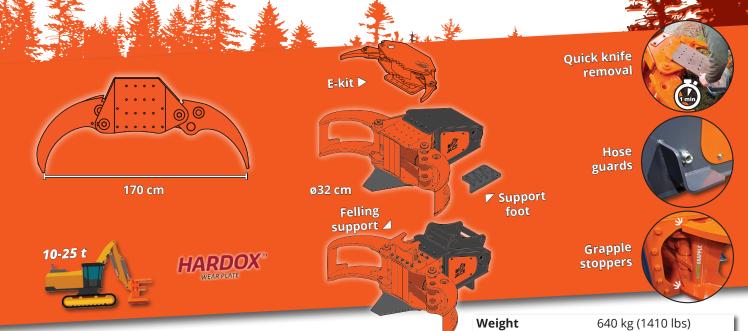

A wide opening of 170 cm is the greatest advantage of this series, enabling the collection of a large amount of stems in **one single cut**, or for actually using the grapple for loading.

The MG320 knife is removable in less than 1 minute, easy to fit in and out.

| ٧ | Veight                        | 640 kg (1410 lbs)                                                    |
|---|-------------------------------|----------------------------------------------------------------------|
| C | Cut diameter max              | 32 cm (12.5")                                                        |
| C | Cut mode                      | Fixed shear ø320,<br>detachable                                      |
| G | Grapple type                  | Roundwood grapple MASTERGRAPPLE 1700-series                          |
| C | Oil flow                      | 100-200 L/min<br>(26-52 gpm)                                         |
|   | Operating<br>Oressure         | 250-300 bar<br>(3625-4350 psi)                                       |
|   | Back pressure<br>nax          | 30 bar<br>(435 psi)                                                  |
|   | Grapple opening min-max       | 11-170 cm<br>(4.5-67")                                               |
|   | leight in felling<br>position | 63 cm<br>(25")                                                       |
|   | lydraulic<br>connections      | Pressure line 19 mm, 3/4"<br>Return line 19 mm, 3/4"                 |
| В | Base machines                 | Excavators 10-25 t                                                   |
| · | Options                       | Felling support (+25 kg)<br>E-kit, Accumulation<br>grapple (+140 kg) |
| C |                               | Support foot (+40 kg)                                                |
|   |                               | Quick movement valve                                                 |